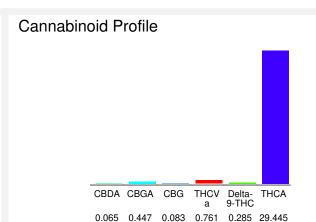

#### Cannabinoid Profile by HPLC

0.29%

Delta-9-THC

0.00%

31.09%

**Total Cannabinoids** 

| Cannabinoid                                     | % wt  | mg/g   |
|-------------------------------------------------|-------|--------|
| CBDA                                            | 0.065 | 0.65   |
| CBGA                                            | 0.447 | 4.47   |
| CBG                                             | 0.083 | 0.83   |
| THCVa                                           | 0.761 | 7.61   |
| Delta-9-THC                                     | 0.285 | 2.85   |
| THCA                                            | 29.45 | 294.45 |
| Total Cannabinoids                              | 31.09 | 310.9  |
| Calculated Total THC                            | 26.11 | 261.08 |
| Calculated CBD Yield                            | 0.06  | 0.57   |
| 0.1.1.1.7.1.7.10. D. II. 0.7110. 0.077.1.7110.4 |       |        |

Calculated Total THC = Delta-9-THC + 0.877 \* THCA Calculated Maximum CBD Yield = CBD + 0.877 \* CBDA

Marin Analytics, LLC

250 Bel Marin Keys Blvd, Suite D4 Novato, CA 94949

833-321-TEST / info@marinanalytics.com