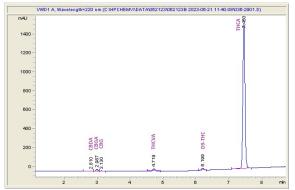

### Melee Dose

## Sample 627-062123-002

### **THCA Infused Preroll 1**

Batch/Lot # 20230616-1

Sample Submitted: 06-21-2023; Report Date: 06-26-2023

# **THCA Infused Preroll 1**

Batch/Lot # 20230616-1

Plant Material

### Chromatogram





#### Cannabinoid Profile by HPLC

0.29%

Delta-9-THC

0.00%

31.09%

**Total Cannabinoids** 

| Cannabinoid                                     | % wt  | mg/g   |
|-------------------------------------------------|-------|--------|
| CBDA                                            | 0.065 | 0.65   |
| CBGA                                            | 0.447 | 4.47   |
| CBG                                             | 0.083 | 0.83   |
| THCVa                                           | 0.761 | 7.61   |
| Delta-9-THC                                     | 0.285 | 2.85   |
| THCA                                            | 29.45 | 294.45 |
| Total Cannabinoids                              | 31.09 | 310.9  |
| Calculated Total THC                            | 26.11 | 261.08 |
| Calculated